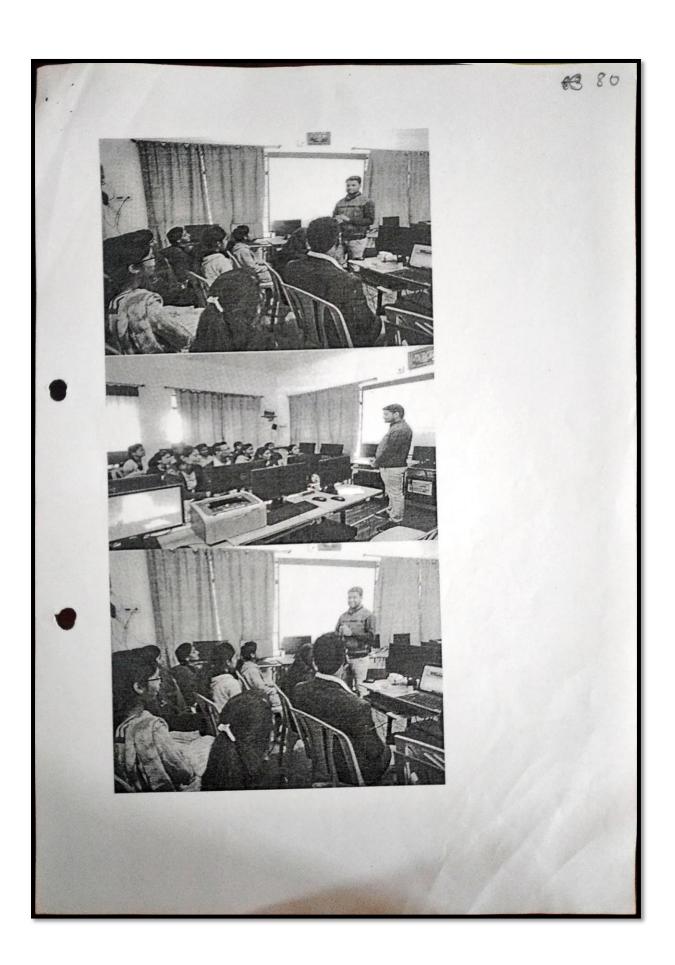

## Report of A Workshop on "MBA MCA entrance guidance"

A workshop on "MBA MCA entrance guidance" was arranged by department of BCA on 17/12/2019. Mr. Sameer More (Assistant professor Kisan Veer Mahavidyalaya Wai) was the chief guest of the program.

Mrs. R.S. Momin introduced the program and introduced the chief guest also welcomed the guest by offering a flower. The objective of the program was to prepare the students to face the entrance exams regarding the admissions for MBA and MCA. So that after completing their graduation they were prepared for the entrance exams held for MBA and MCA.

After inauguration of the program Mr. Sameer More gave the brief idea about entrance exams and how the preparation for the exam is done and also what are the new opportunities are there in front of the student.

Students of second and third year were attended the program. They were well satisfied with the program. At the end there was question answer session. Some doubts was asked by the students and that doubts are resolved by expert.